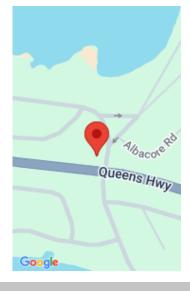

#### OCEAN DRIVE RAINBOW BAY ELEUTHERA

https://wateredgebahamas.com

This massive lot in the quaint community of Rainbow Bay has over 700ft of accessibility from smooth paved roads and lies on the corner of Ocean Drive and the Queen's highway. This beautiful parcel of land is comprised of 60,163 sqft and is in close proximity to Hidden Cove Beach. Grocery stores and the Governor's [...]