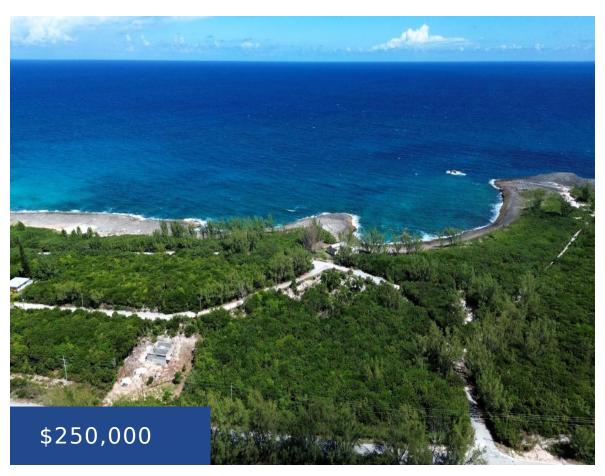

#### OCEAN DRIVE RAINBOW BAY ELEUTHERA

https://wateredgebahamas.com

This massive lot in the quaint community of Rainbow Bay has over 700ft of accessibility from smooth paved roads and lies on the corner of Ocean Drive and the Queen's highway. This beautiful parcel of land is comprised of 60,163 sqft and is in close proximity to Hidden Cove Beach. Grocery stores and the Governor's [...]