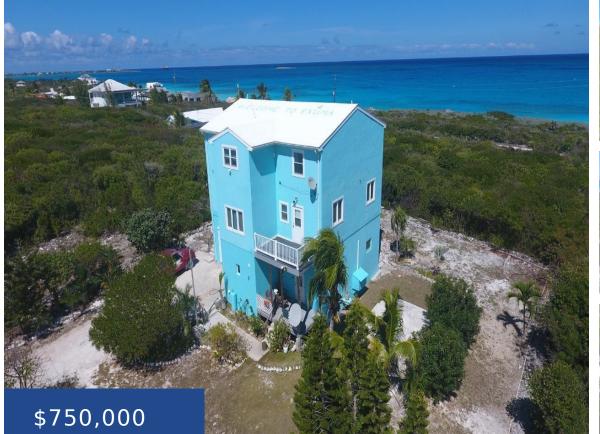

### **OCEAN ADDITION EAST EXUMA & EXUMA CAYS**

https://wateredgebahamas.com

Searching for that house that will add comfort, joy and peaceful living to your island

East area is surely a one of a kind property. Within walking distance to the beautiful

Exuma beach, while boasting sweeping ocean views, this home [...]

living... This amazing unique home, situated in the heart of Exuma in the Ocean Addition

- 4 beds
- 4 baths
- Single Family Home
- Single Family Home
- For Sale Only
- 3600 sq ft

# Basics

Location: Farmer's Hill Lot Number: 10803 Category: Single Family Home Type: Single Family Home Bedrooms: 4 beds Area: 3600 sq ft Island: Exuma & Exuma Cays Construction: Concrete Block Total Finished Floor Area: 3600 Status: For Sale Only Bathrooms: 4 baths Lot size: 15600 sq ft