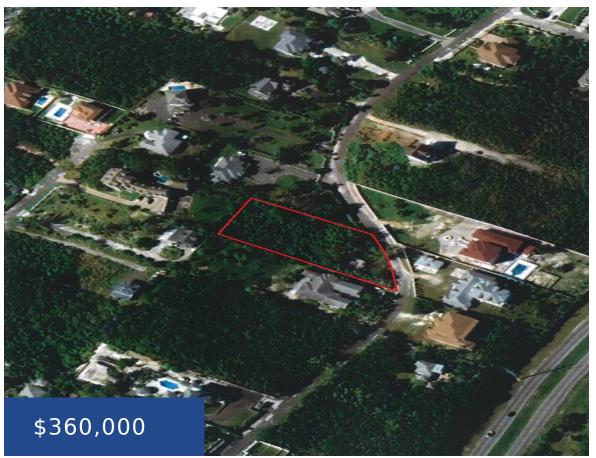

### **OAKRIDGE ROAD NEW PROVIDENCE/PARADISE ISLAND**

https://wateredgebahamas.com

Huge oversized property in hot and in demand area of West New Providence. With a twostorey residence, you will enjoy lovely lake views from this native wooded lot. Included in the sale are approved building plans for a 3 bedroom cottage (currently up to belt course), storage building and the main executive home. Enjoy non-stop [...]

#### **Basics**

Location: Westridge

Island: New Providence/Paradise Island

Lot Width: 150

**Construction:** Concrete Block

Category: Single Family Home

**Type:** Single Family Home

Bedrooms: 3 beds

## **Miscellaneous**

**Legal Description:** Lot 9 South Westridge. Located on Oakridge Road, Nassau, Bahamas Lake, Wooded Area, Road - Paved

Site Influences: Highway Access, Hillside, View -

Call us now

Phone: 242.424.4448