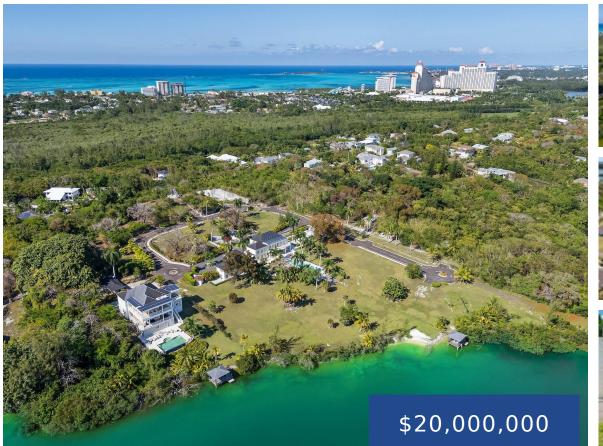

### **OAKRIDGE ESTATES NEW PROVIDENCE/PARADISE ISLAND**

https://wateredgebahamas.com

On the quiet shores of Lake Cunningham in Western New Providence lies Oakridge Estates, a 12-acre gated estate within close proximity of Baha Mar Hotel & Casino in Cable Beach. With all necessary governmental subdivision approvals granted for 21 lots, each with roads and infrastructure in place, including a reliable solar power system, this rare [...]