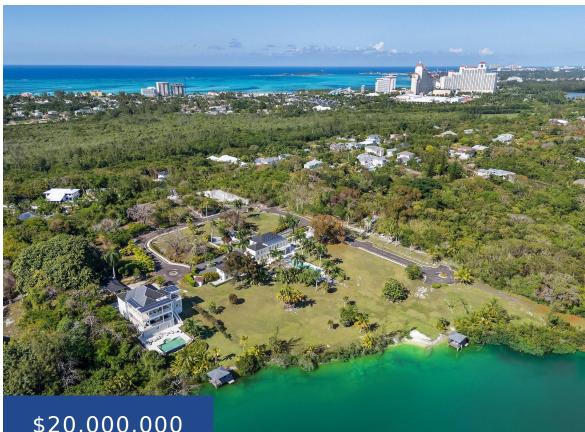

## **OAKRIDGE ESTATES NEW PROVIDENCE/PARADISE ISLAND**

https://wateredgebahamas.com

\$20,000,000

On the quiet shores of Lake Cunningham in Western New Providence lies Oakridge Estates, a 12-acre gated estate within close proximity of Baha Mar Hotel & Casino in Cable Beach. With all necessary governmental subdivision approvals granted for 21 lots, each with roads and infrastructure in place, including a reliable solar power system, this rare [...]