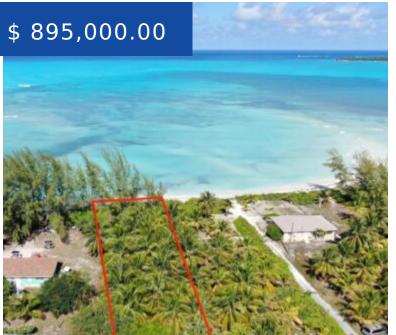

## **NORTHSIDE BEACH PARCEL SW ELEUTHERA**

https://wateredgebahamas.com

With over 70' on The Famous North Side Beach of Spanish Wells, this lot is ideally situated to build your Vacation Beach House or Year Round Residence. Close proximity to all the popular shops and restaurants along with the picturesque Spanish Wells Harbour. A rare opportunity to find an available...

## **BASIC FACTS**

MLS #: 50962 Type: Lots/Acreage

Status: For Sale Location: Spanish Wells

**Island:** Eleuthera **Lot size:** 17932 sq ft

Construction: Other