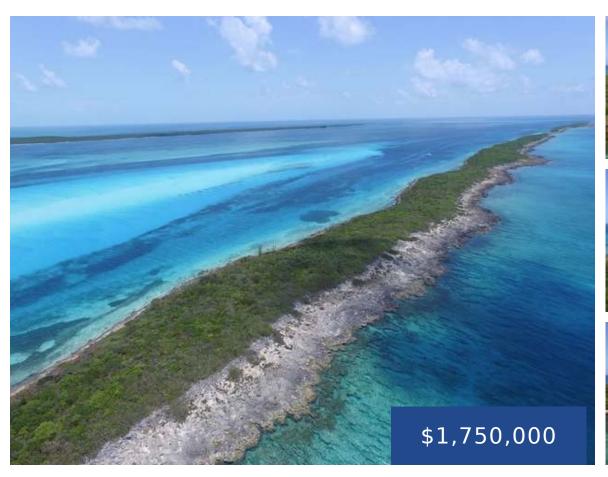

#### NORTH PIMLICO ISLAND ELEUTHERA

https://wateredgebahamas.com

North Pimlico, one of three private islands known as The Pimlico Islands, is located just off of Current island, North Eleuthera, and only a 20-minute boat ride from picturesque Spanish Wells with marinas, shops, and restaurants. North Pimlico has over 3 miles of water frontage, much of it with sheltered deepwater access. Great elevations and [...]