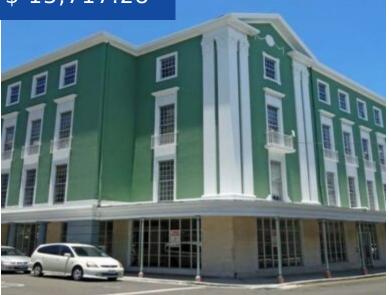

# \$ 13,717.28

Norfolk House is a four storey office building located on Frederick Street. As a tenant of this building, you will be in the center of Downtown and in the heart of the financial district. The monthly rental rate shown for this 5,860 sq. ft. space includes the monthly CAM charge...

## **BASIC FACTS**

MLS #: 31910 Status: For Rent Only Location: Downtown Lot Number: n/a Land and Services: Public Trans. Nearby,Shopping Nearby,Corner Site Type: Building Only

Rental Amount: 13717

Island: New Providence/Paradise Island

Commercial: Offices

Unit Rentable Area: 5860

- Air Conditioning Fully
- Security