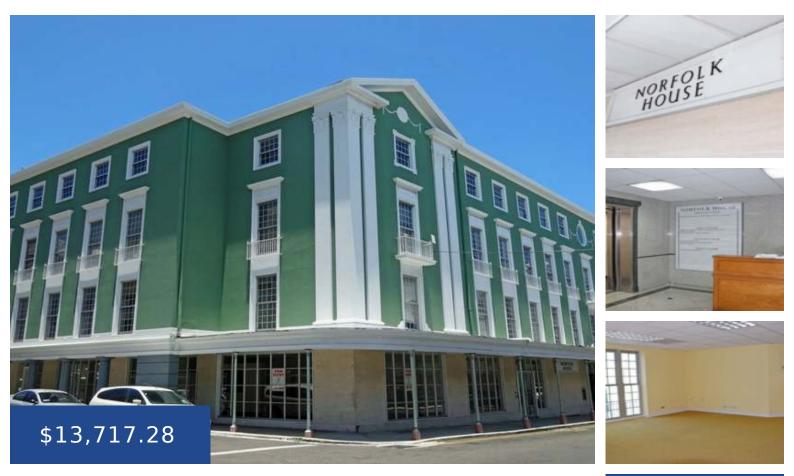

### NORFOLK HOUSE NEW PROVIDENCE/PARADISE ISLAND

https://wateredgebahamas.com

Norfolk House is a four storey office building located on Frederick Street. As a tenant of this building, you will be in the center of Downtown and in the heart of the financial district. The monthly rental rate shown for this 5,860 sq. ft. space includes the monthly CAM charge of \$5,903.95. In addition to [...]

## Basics

Rental Amount: 13717 Island: New Providence/Paradise Island Category: Commercial Land and Services: Public Trans. Nearby,Shopping Nearby,Corner Site

Type: Building Only

# Miscellaneous

Legal Description: Norfolk House, Frederick Street

Location: Downtown Lot Number: n/a Commercial: Offices Unit Rentable Area: 5860

Status: For Rent Only