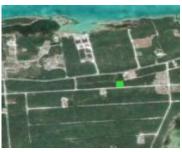

## **Basics**

**Location:** Bahama Sound **Subdivision:** Bahama Sound 12

Island: Exuma & Exuma Cays Lot Number: 8857

Lot Width: 100 Lot Depth: 100

Construction: None Category: Lots/Acreage

Type: Lots/Acreage Status: For Sale Only