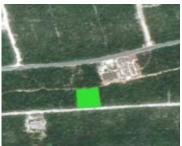

## **Basics**

**Location:** Bahama Sound **Subdivision:** Bahama Sound 12

Island: Exuma & Exuma Cays Lot Number: 8857

Lot Width: 100 Lot Depth: 100

Construction: None Category: Lots/Acreage

Type: Lots/Acreage Status: For Sale Only