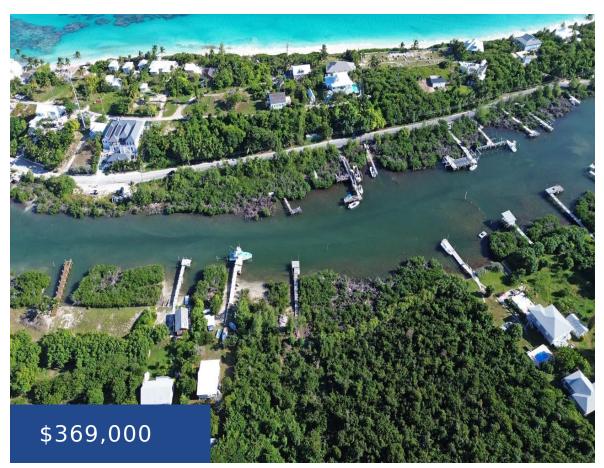

#### **NIGH LIFE ABACO**

https://wateredgebahamas.com

Nigh Life is a tranquil and secluded property spanning 15,104 square feet, nestled along the western shore of Nigh Creek in Hope Town Harbour. Boasting privacy and serenity, this parcel features a 110-foot dock completed in 2022. The dock includes a spacious  $12 \times 12$  deck at its terminus, perfect for enjoying the surroundings, and a  $3 \times 10$  [...]

### **Basics**

**Location:** Elbow Cay/Hope Town **Island:** Abaco

**Lot Number:** 2 **Construction:** None

Category: Lots/Acreage Total Finished Floor Area: 15104

Type: Lots/Acreage Status: For Sale Only
Bedrooms: 0 beds Bathrooms: 0 baths

# Miscellaneous

**Site Influences:** Marina Nearby, Canal Front, Harbour

Phone: 242.424.4448

Email: info@wateredgebahamas.com

Address: Nassau, Bahamas