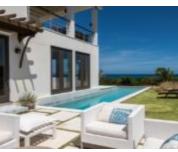

## **Property Features**

Lot size: 17424 sq ft

**Amenities:** Garden Area, Swimming Pool, Stand-by **Style:** 2 Storey-Main L Entry

Generator

**Exterior Finish:** Stucco & Siding, Wood **Sewer:** Septic - Yes