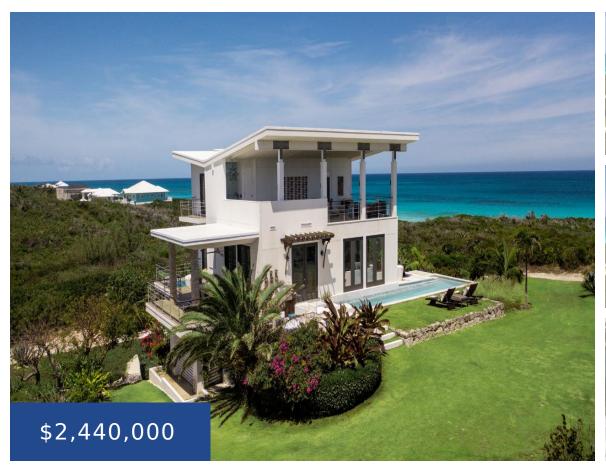

#### **NEW HEIGHTS ABACO**

https://wateredgebahamas.com

Sky's Edge is an upscale residence situated on Great Guana Cay in the Abacos, offering modern luxury with 8 bedrooms and 10 bathrooms spanning nearly 4,700 sq. ft. indoors and 800 sq. ft. outdoors. Enjoy sweeping views of the Atlantic Ocean and Sea of Abaco from every angle. Features include a gourmet kitchen, spacious dining [...]