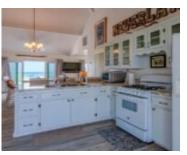

# **Property Features**

Year built: 2003

Amenities: Impact Shutters, Furnished Style: Bahamian Style

Exterior Finish: Hardi Plank Sewer: Septic - Yes

Water: Rain Water Laundry: In Unit

Road: Street Flooring: Ceramic Tile

**Roof:** Bermuda Foundation: Yes

Insulation (Walls): Yes Air conditioning (Condo): Central

Assessment Includes (Condo): No Fee Parking Type: Garage - Single