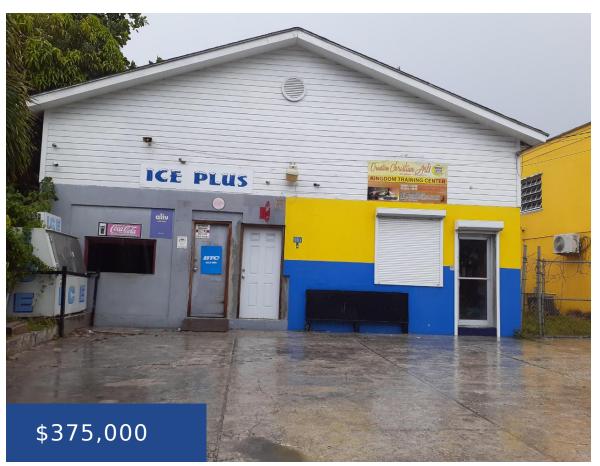

## NASSAU ST COMMERCIAL BUILDING NEW PROVIDENCE/PARADISE ISLAND

https://wateredgebahamas.com

Awesome Nassau Street office building near Commonwealth Bank. Fantastic Investment Opportunity! Earn \$8,000 per month. Less than five minutes from downtown Nassau. This office complex is close to doctors offices, the University of The Bahamas, Commonwealth Bank, food stores, parks, churches, schools and much more. This high traffic area is ideal for a serious investor. [...]

- Building and Land
- Commercial
- For Sale Only
- 3000 sq ft

**Land and Services:** Cleared, Highway
Access, Shopping Nearby, Visual exposure **Type:** Building and Land

Status: For Sale Only

Lot size: 5000 sq ft

Year built: 1990