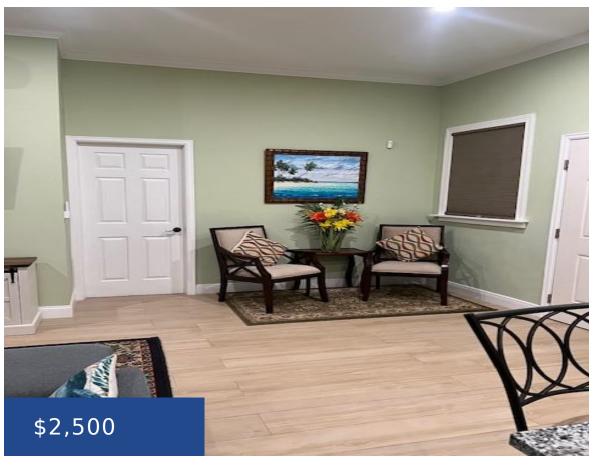

# N/A YAMACRAW HILL ROAD, OPPOS NEW PROVIDENCE/PARADISE ISLAND

https://wateredgebahamas.com

Unit 3 2 bed, 1.5 unit. Fully Furnished. Water and WiFi included Ductless A/C, in unit laundry, fully gated, backup generator, pool Gazebo.

#### **Basics**

Rental Amount: 2500 Title of Property: Opposite Plam Cay

**Type:** Triplex

Area: 950 sq ft

**Location:** Yamacraw Road

**Island:** New Providence/Paradise Island Half Bathrooms: 1

**Lot Number:** 5 **Lot Width:** 60

### **Property Features**

**Total Finished Floor Area: 950** 

Bathrooms: 1 bath

Amenities: Furnished Shared Amenities: Pool Outdoor

Style: Other Exterior Finish: Finished Concrete

**Sewer:** Septic - Yes **Water:** City