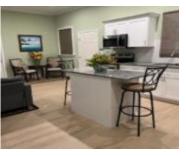

# N/A YAMACRAW HILL ROAD, OPPOS NEW PROVIDENCE/PARADISE ISLAND

https://wateredgebahamas.com

Unit 3 2 bed, 1.5 unit. Fully Furnished. Water and WiFi included Ductless A/C, in unit laundry, fully gated, backup generator, pool Gazebo.

### **Property Features**

**Total Finished Floor Area: 950** 

Bathrooms: 1 bath

Amenities: Furnished Shared Amenities: Pool Outdoor

Style: Other Exterior Finish: Finished Concrete

**Sewer:** Septic - Yes **Water:** City

**Laundry:** In Unit Flooring: Other

**Road:** Street **Roof:** Asphalt Shingle

Foundation: Yes Insulation (Ceiling): Yes

Insulation (Walls): Yes Air conditioning (Condo): Split

Outdoor Area (Condo): Gazebo Assessment Includes (Condo): Landscaping