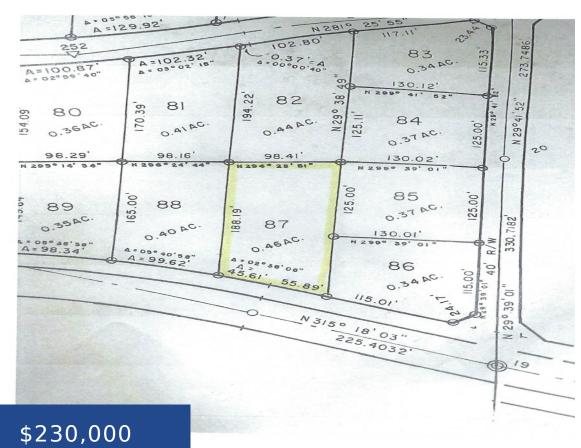

## Basics

- Location: Gladstone RoadIslaLot Number: 87LotLot Depth: 102LotConstruction: NoneCarType: Lots/AcreageStaBedrooms: 0 bedsBaArea: 0 sq ftLot
- Island: New Providence/Paradise Island Lot Width: 213 Lot Shape: rectangular Category: Lots/Acreage Status: For Sale Only Bathrooms: 0 baths Lot size: 20038 sq ft

## Miscellaneous

**Legal Description:** Lot #87 South Westridge Estates situated in the Western District of the Island of New Providence