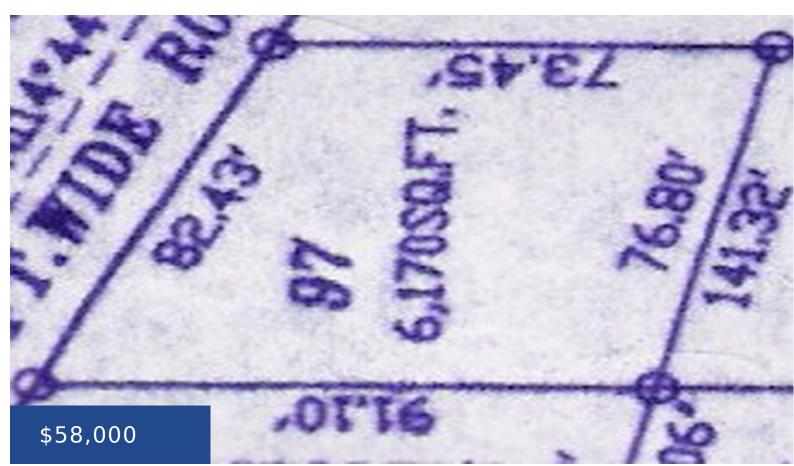

## Call us now

Phone: 242.424.4448 Email: info@wateredgebahamas.com Address: Nassau, Bahamas

Listing Number: VM130201 Island: New Providence/Paradise Island Property Dimensions: 73.45x82.43x91.10x141.32 Type: Lots/Acreage, Luxury Development

#### Miscellaneous

Virtual Tour Link: Warning: Array to string conversion in /home/u528175744/domains/wateredgebahamas.com/public\_html/wp-content/plugins/estatik4premium/templates/front/property-pdf/partials/section.php on line 66 Array Listing Private Notes: Alistair Curry RBC Collections Prince Charles 502-5158 557-2106 Lot #97