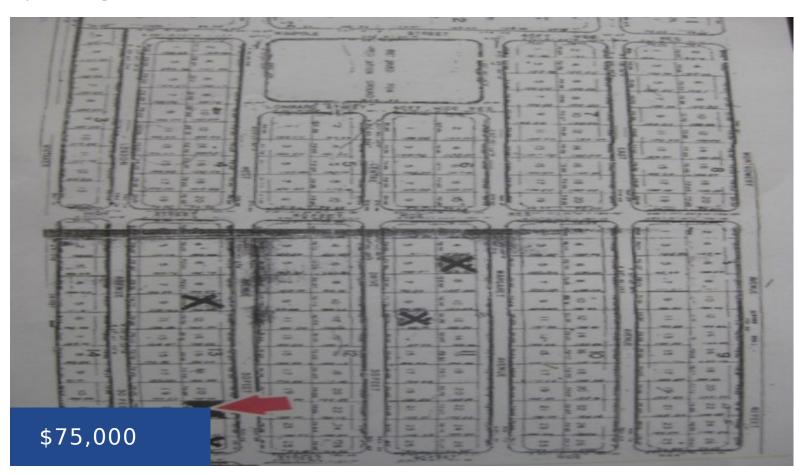

#### **MULTI-FAMILY LOT OFF CARMICHAEL**

https://wateredgebahamas.com

This 7,500 sq ft multi-family lot is located in a developed and well established subdivision just off Carmichael Road. This lot has access to all infrastructure and is ideal for your dream home or apartment building. Close proximity to banking, restaurants, public transportation, shopping, schools and all that Carmichael Road has to offer. Take advantage [...]

### Call us now

Phone: 242.424.4448

Email: info@wateredgebahamas.com

Address: Nassau, Bahamas

**Listing Number: VM110801** 

Island: New Providence/Paradise Island

**Property Dimensions:** 75 x 100

**Type:** Lots/Acreage, Luxury Development

**District:** Southern

Living Area: 7,500 sq ft

Category: Lots/Acreage

**Status:** For Sale Only, Sold

Array

Listing Private
Notes: Andrew
Edwards
357-4932/502-2968
Travelling west on
carmichael, drive
pass bamboo
shack, take a left
onto West Ave. (a
blue shopping
center is on the
corner) drive about
midway through
the corner the
property is on the
right with a colonial
realty sign on it.