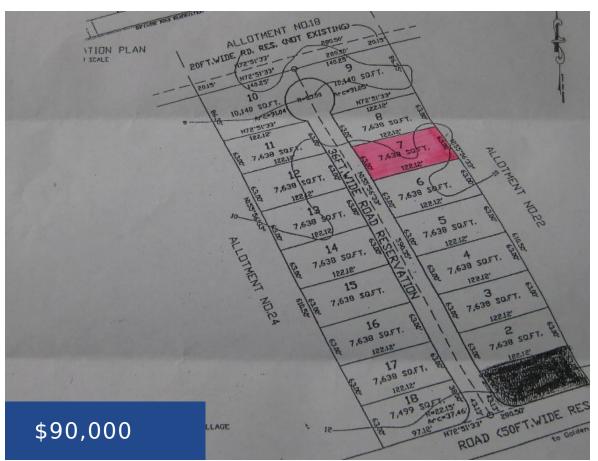

#### Call us now

Phone: 242.424.4448 Email: info@wateredgebahamas.com Address: Nassau, Bahamas

Listing Number: VM120301 Island: New Providence/Paradise Island Property Dimensions: 63' x 122.12' Type: Lots/Acreage, Luxury Development

# Miscellaneous

**Listing Private Notes:** Romi Ferreira - Balfour Estate East 323.7019/323.7020 Email: romi@ferreirandco.com Directions: Traveling west on Carmichael turn left onto Golden Isle Rd where the Detention Centre is located. Make the 3rd right and then the 1st first and it's the 7th lot on your right.