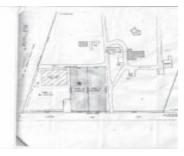

Property Dimensions: 67.02 X 178.05 X 67 X 177.04 Category: Lots/Acreage

**Type:** Lots/Acreage **Status:** For Sale Only, Recently

Reduced

Listing Private Notes: Owner: Henry Darville 557.9177 324.1212 w 324.1502 Directions: From Prince Charles, Travel south on Fox Hill Rd to 3rd right (Lumumba Lane) travel about half mile, property is on the right. opposite an appraisal office