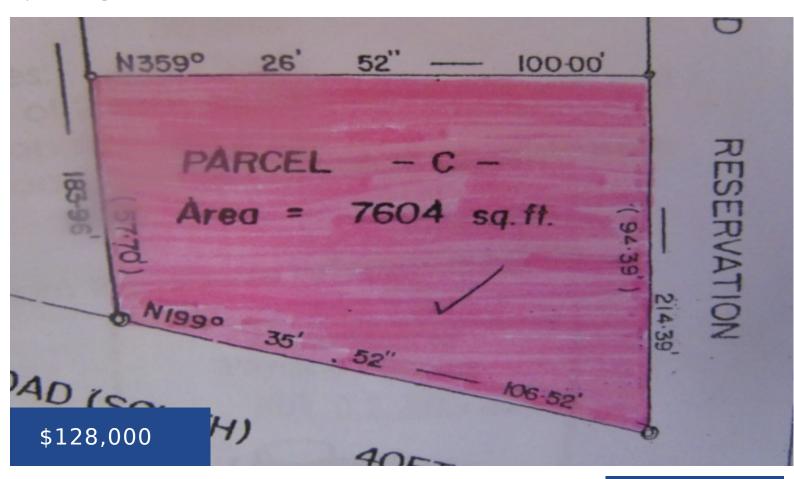

#### Call us now

Phone: 242.424.4448

Email: info@wateredgebahamas.com

Address: Nassau, Bahamas

**Listing Number:** VM121101

Island: New Providence/Paradise Island

**Property Dimensions:** 57.70 x 100 x 94.39 x 106.52

Type: Lots/Acreage, Luxury Development

**District:** Eastern

**Living Area:** 7,604 sq ft **Category:** Lots/Acreage

**Status:** For Sale, For Sale Only