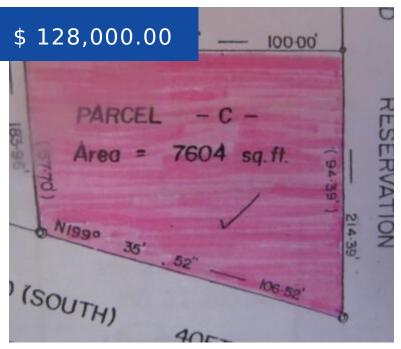

## **BASIC FACTS**

**Listing Number:** VM121101

**Status:** For Sale For Sale Only

Island: New Providence/Paradise Island

**Property Dimensions:**  $57.70 \times 100 \times 94.39$ 

x 106.52

Alarm

Ductless Air System

Living Area: 7,604 sq ft