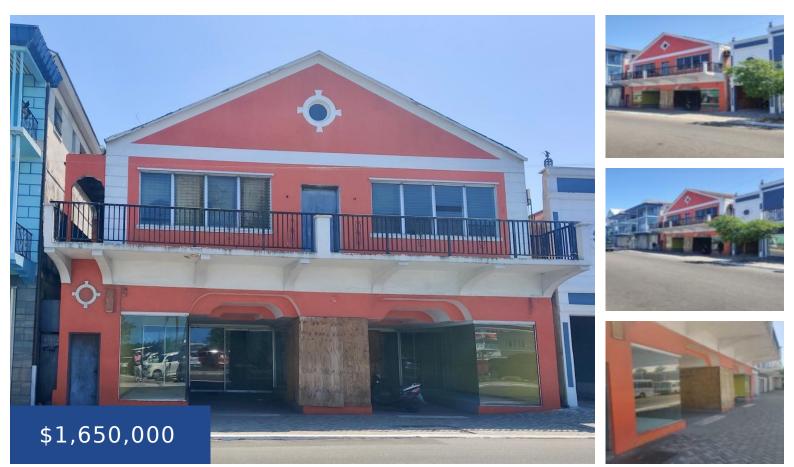

### MOSES BUILDING, BAY STREET NEW PROVIDENCE/PARADISE ISLAND

https://wateredgebahamas.com

This large commercial building with great potential is located about two blocks east of Rawson Square and a short walk from the Cruise ships. The ground floor and upper floor totaling about 12,000 sq. ft. is completely open spaced and can easily be transformed to suit any concept, either as a professional building with offices, [...]

## Basics

Title of Property: MOSES BUILDING Island: New Providence/Paradise Island Category: Commercial Type: Building Only Area: 6000 sq ft Location: Downtown Business Name: MOSES BUILDING Commercial: Retail & Offices Status: For Sale Only Lot size: 6800 sq ft