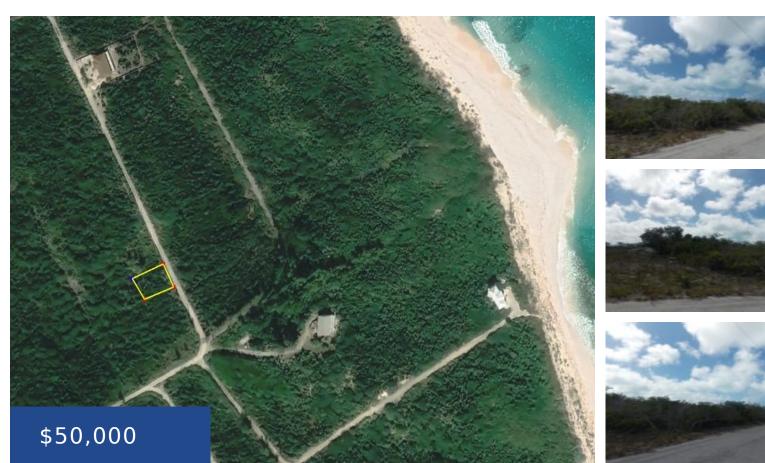

## MORRISVILLE LONG ISLAND

https://wateredgebahamas.com

Have your coffee while watching the sunrise and a tall glass of ice tea watching the sunset. That is right you have views of both sides of the island from this location. There is beach access just around the corner or you can take a drive and explore the many beautiful beaches around the island.

## Basics

Title of Property: Ocean View Lot Island: Long Island Lot Width: 100 Block: 2 Category: Lots/Acreage Status: For Sale Only Bathrooms: 0 baths Lot size: 10000 sq ft Location: Morrisville Lot Number: 26 Lot Depth: 100 Construction: None Type: Lots/Acreage Bedrooms: 0 beds Area: 10000 sq ft

## Miscellaneous

**Legal Description:** Lot #26 Malville, in the settlement of Morrisville.

**Site Influences:** Hillside,Quiet Area,No Thru Road,Road - Gravel,Level Lot,Pets Allowed