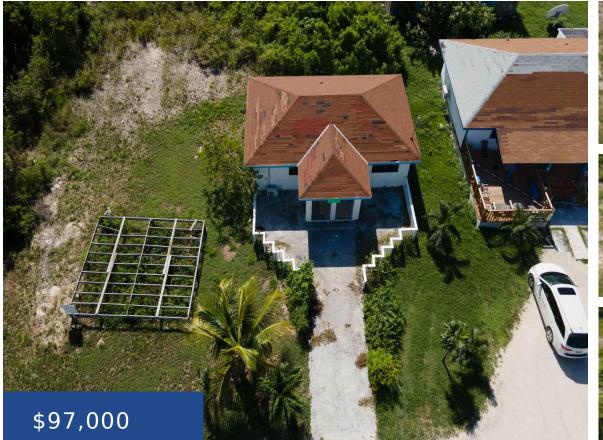

### **MORRISVILLE HOME LONG ISLAND**

https://wateredgebahamas.com

Discover the charm of island life in this spacious 3-bedroom, 2-bathroom home located in

foundation with only minor renovations needed to truly make it shine. Outside, you'll find a

lovely backyard with plenty of room for entertaining or gardening. Whether you're looking

the peaceful community of Morrisville, Long Island. This completed home offers a solid

- 3 beds
- 2 baths
- Single Family Home
- Single Family Home
- For Sale Only
- 1440 sq ft

### Basics

Location: Morrisville Construction: Concrete Block Total Finished Floor Area: 1440 Status: For Sale Only Bathrooms: 2 baths Lot size: 9971 sq ft Island: Long Island Category: Single Family Home Type: Single Family Home Bedrooms: 3 beds Area: 1440 sq ft Year built: 2017