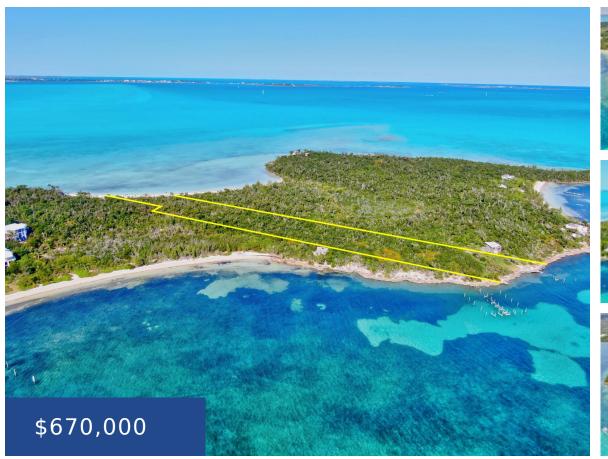

#### MOONRISE SOUTHERN ACREAGE ABACO

https://wateredgebahamas.com

This 3.32+ Acres on Lubber's Quarters known as 'Moonrise Southern Acreage', boasts some of the most spectacular views. Sunrises overlooking the Atlantic and world renown Tahiti Beach, sunsets in the west off your sandy beach shore, and every tranquil moment in between. This parcel offers 150' of Eastern shore and 138' of sandy beach on [...]

# Miscellaneous

**Legal Description:** Moonrise Southern Acreage 3.32+ Acres

Site Influences: Easy Access, Private Setting, View -Ocean, Shopping Nearby, Treed Lot, Recreation Lubber's Quarters, Abaco Bahamas Nearby, Acreage, Level Lot, Marina Nearby, Beach