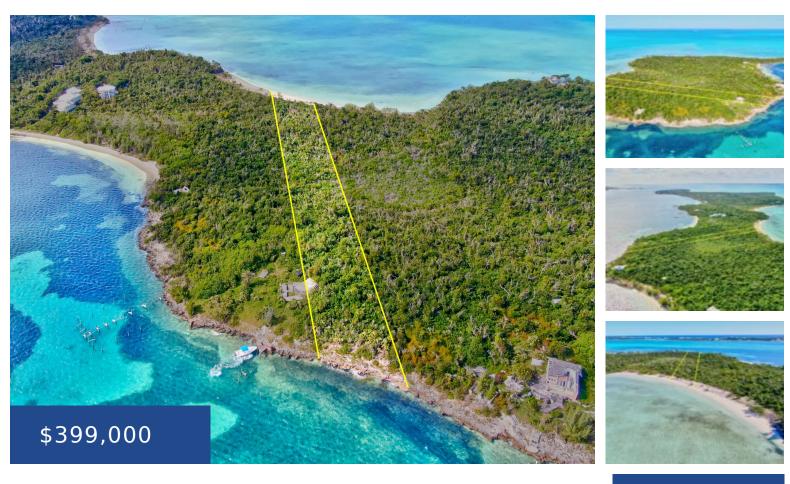

#### **MOONRISE NORTHERN ACREAGE ABACO**

https://wateredgebahamas.com

This 2.34+ Acres on Lubber's Quarters known as 'Moonrise Northern Acreage', boasts some of the most spectacular views. Sunrises overlooking the Atlantic and world renown Tahiti Beach, sunsets in the west off your sandy beach shore, and every tranquil moment in between. Eastern shoreline stretches 114' with 140' of western shore sandy beach. The acreage [...]

## **Miscellaneous**

**Legal Description:** Moonrise

Northern Acreage 2.34+ Acres
Lubber's Quarters, Abaco Bahamas

Site Influences: Easy Access,Private Setting,View Ocean,Shopping Nearby,Recreation Nearby,Acreage,Level
Lot,Marina Nearby,Beach Front,Rocky Shore