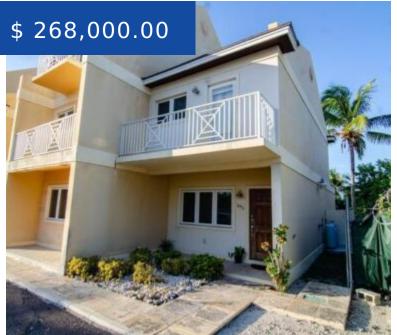

# MONASTERY PLACE NEW PROVIDENCE/PARADISE ISLAND

https://wateredgebahamas.com

Unit 101 Monastery Place is beautifully decorated 2 bedroom, 1.5 bathroom townhouse located in the quiet neighbourhood of Monastery Park. The unit has an open plan kitchen, living & dining room concept downstairs with a half bath under the staircase. The upstairs has the two bedrooms and a shared bathroom....

#### **BASIC FACTS**

**MLS #:** 39170

**Status:** For Sale Only

Island: New Providence/Paradise Island

Bathrooms: 1

Lot size: 1084 sq ft

Area: 1084 sq ft

**Total Finished Floor Area: 1084** 

Type: Condo

Location: Monastery Park

Bedrooms: 2

Half Bathrooms: 1

Lot Number: 75

**Construction:** Concrete Block.Steel/Concrete

2.00.1,0100.,001.0.

## **PROPERTY FEATURES**

Amenities: Swimming Pool, Fully

Walled, Stand-by Generator, Furnished

**Style:** Townhouse

Sewer: Connected

Laundry: In Unit

Foundation: Yes

Assessment Includes (Condo):