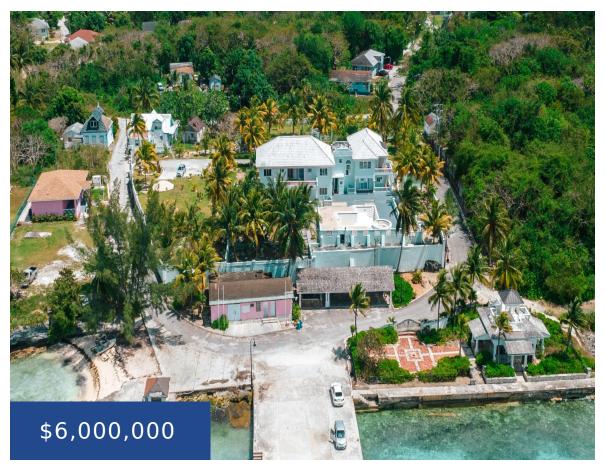

#### MISS ANNIE THE BLUFF ELEUTHERA

https://wateredgebahamas.com

Experience the epitome of island living at Miss Annie, a coastal oasis nestled in the charming community of The Bluff, Eleuthera. Offering breathtaking views of the Atlantic Ocean, Royal Island, and Lobster Island, this multi-family complex is a sanctuary of comfort and tranquility. Spanning 6300 sq ft, Miss Annie comprises 4 spacious 2-bedroom 2-bathroom flats [...]

## **Basics**

Location: The Bluff

Half Bathrooms: 1

Lot Number: 2

Block: 1 Construction: Concrete Block

Category: Apartment Complex Total Finished Floor Area: 6300

Type: Apartment Complex

Bedrooms: 11 beds

Area: 6300 sq ft

Status: For Sale Only

Bathrooms: 11 baths

Lot size: 115000 sq ft

Year built: 1992