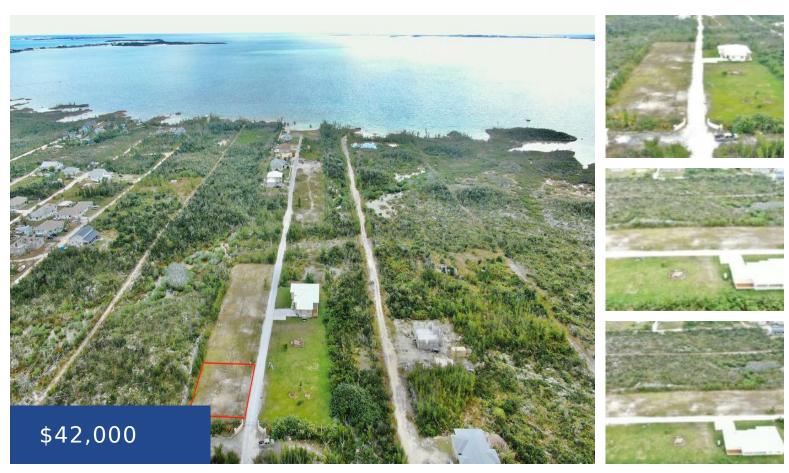

### MILTON K SWEETING DRIVE ABACO

https://wateredgebahamas.com

In the quiet community of Sweetings Village is the small, gated neighborhood of Coconut Creek. The development is a rare find in Marsh Harbour and one of only a few gated communities with beach access, power and water to lots and situated in the center of town. Lots 1 sits just inside the keypad access [...]

## Basics

Title of Property: LOT 1, COCONUT CREEK Subdivision: Sweetings Village Lot Number: 1 Category: Lots/Acreage Status: For Sale Only Bathrooms: 0 baths Lot size: 8675 sq ft Location: Marsh Harbour Island: Abaco Construction: None Type: Lots/Acreage Bedrooms: 0 beds Area: 0 sq ft

## Miscellaneous

**Legal Description:** Lot 1 of Tall Pines Subdivision, Portion of Grant B-88, Sweetings Village, Marsh Harbour, Abaco Setting,Quiet Area,Level Lot