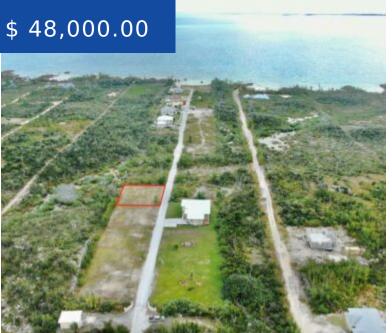

# **MILTON K SWEETING DRIVE ABACO**

https://wateredgebahamas.com

In the quiet community of Sweetings Village is the small, gated neighborhood of Coconut Creek. The development is a rare find in Marsh Harbour and one of only a few gated communities with beach access, power and water to lots and situated in the center of town. Lots 21 sits...

## **BASIC FACTS**

MLS #: 46565 Type: Lots/Acreage

Status: For Sale Title of Property: LOT 21,COCONUT CREEK

**Location:** Marsh Harbour **Subdivision:** Sweetings Village

**Island:** Abaco **Lot size:** 8675 sq ft

## **MISCELLANEOUS**

Legal Description: LOT 21 OF TALL PINES SUBDIVISION, PORTION OF GRANT B-88

SWEETINGS VILLAGE, MARSH HARBOUR,

**ABACO** 

Site Influences: Private Setting, Quiet

Area,Level Lot