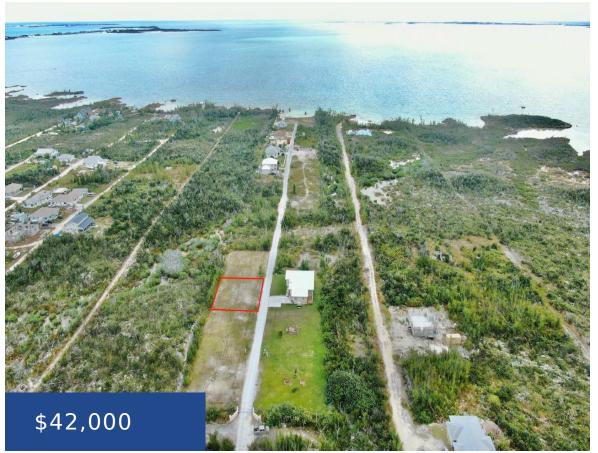

#### MILTON K SWEETING DRIVE ABACO

https://wateredgebahamas.com

In the quiet community of Sweetings Village is the small, gated neighborhood of Coconut Creek. The development is a rare find in Marsh Harbour and one of only a few gated communities with beach access, power and water to lots and situated in the center of town. Lots 5 sits just 2 lots inside the [...]

## **Basics**

Title of Property: LOT 5, COCONUT CREEK Location: Marsh Harbour

Subdivision: Sweetings Village Island: Abaco

Lot Number: 5

Category: Lots/Acreage

Type: Lots/Acreage

Status: For Sale Only

Bedrooms: 0 beds

## **Miscellaneous**

**Legal Description:** LOT 5, TALL PINES SUBDIVISION, PORTION OF GRANT B-88, SWEETINGS VILLAGE, MARSH Set

HARBOUR, ABACO

**Site Influences:** Private Setting, Quiet Area, Level Lot

Construction: None