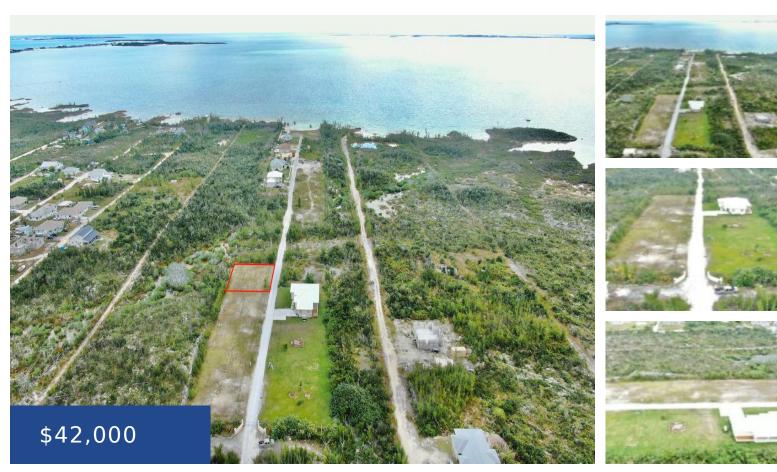

### MILTON K SWEETING DRIVE ABACO

https://wateredgebahamas.com

In the quiet community of Sweetings Village is the small, gated neighborhood of Coconut Creek. The development is a rare find in Marsh Harbour and one of only a few gated communities with beach access, power and water to lots and situated in the center of town. Lots 21 sits just a few lots from [...]

## Basics

Title of Property: LOT 21,COCONUT CREEK Subdivision: Sweetings Village Lot Number: 21 Category: Lots/Acreage Status: For Sale Only Bathrooms: 0 baths Lot size: 8675 sq ft Location: Marsh Harbour Island: Abaco Construction: None Type: Lots/Acreage Bedrooms: 0 beds Area: 0 sq ft

## Miscellaneous

**Legal Description:** LOT 21 OF TALL PINES SUBDIVISION, PORTION OF GRANT B-88 SWEETINGS VILLAGE, MARSH HARBOUR, ABACO **Site Influences:** Private Setting, Quiet Area, Level Lot