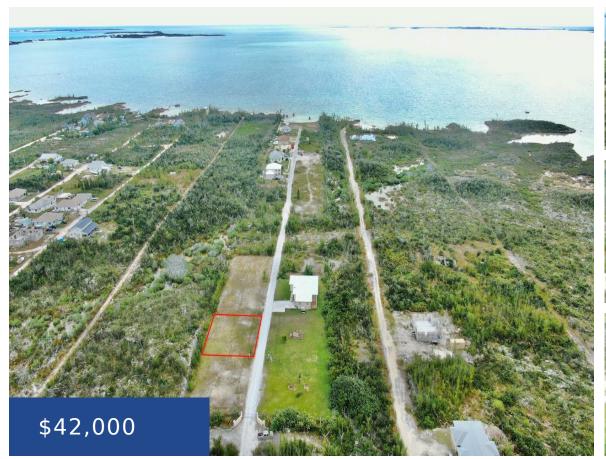

#### MILTON K SWEETING DRIVE ABACO

https://wateredgebahamas.com

In the quiet community of Sweetings Village is the small, gated neighborhood of Coconut Creek. The development is a rare find in Marsh Harbour and one of only a few gated communities with beach access, power and water to lots and situated in the center of town. Lots 3 sits a few feet inside the [...]

## **Basics**

Title of Property: LOT 3, COCONUT CREEK **Location:** Marsh Harbour

Subdivision: Sweetings Village Island: Abaco

Lot Number: 3

Category: Lots/Acreage Type: Lots/Acreage

Status: For Sale Only Bedrooms: 0 beds

Bathrooms: 0 baths Area: 0 sq ft **Lot size: 8675** sq ft