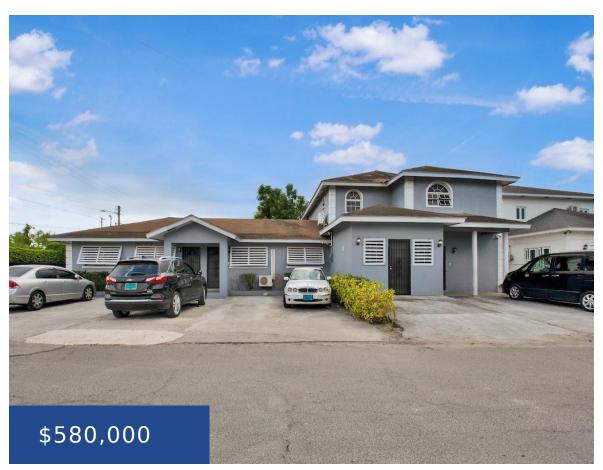

### MILLER EAST CLOSE SUBDIVI NEW PROVIDENCE/PARADISE ISLAND

https://wateredgebahamas.com

Located on the southern side of Hamster Road West, this split level fourplex and income-generating property is ideal for the savvy investor. Boasting a total of 8 bedrooms and 5 bathrooms, this unique residence features 2 separate 2-bedroom units, 1 1-bedroom unit, and a main house with 3 bedrooms. The possibilities are endless; whether you [...]

#### **Basics**

**Title of Property:** Carmichael Fourplex

Island: New Providence/Paradise Island

**Construction:** Concrete Block

**Total Finished Floor Area: 3883** 

**Status:** For Sale Only **Bathrooms: 5** baths **Lot size: 6594** sq ft

Location: Carmichael Road

Lot Number: 2

**Category:** Fourplex

**Type:** Fourplex

Bedrooms: 8 beds

Area: 6594 sq ft