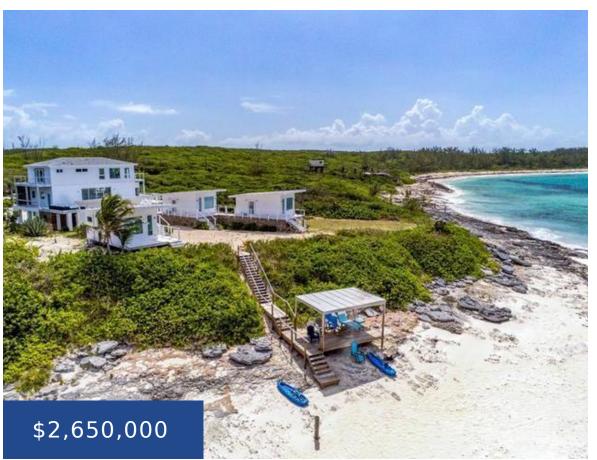

### MIKA'S RESORT ELEUTHERA

https://wateredgebahamas.com

Welcome to Mika's Resort, a luxurious oceanfront estate on Eleuthera's serene shores. Just minutes from Governor's Harbour and its airport, this property combines seclusion with convenience. The main house features three stories: the ground floor houses staff quarters and laundry; the second floor includes a spacious lounge, full kitchen, and a large deck for relaxing [...]

## **Miscellaneous**

**Legal Description:** Mika's Resort, Knowles Drive, Breeze Away Estates Governor's

Harbour, Eleuthera, Bahamas

**Site Influences:** Central location, View - Ocean, Waterfront - Ocean, Can Be Rented, Beach Front, Harbour