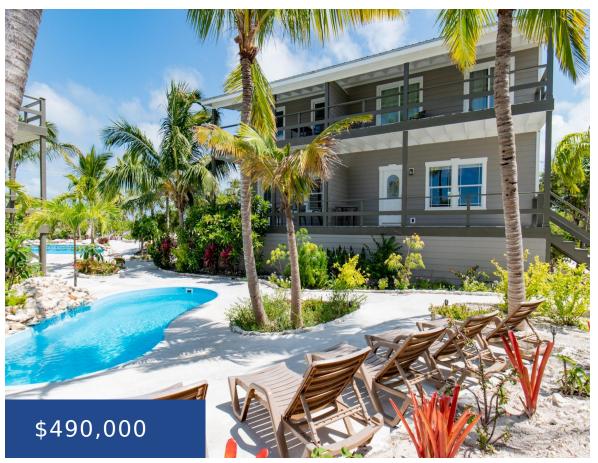

#### MIGRATE BEACH CHALET SING ELEUTHERA

https://wateredgebahamas.com

Discover the epitome of island living with this exquisite townhouse located in the ideal settlement of Palmetto Point. This 3 bedroom, 2.5 bathroom unit, one of four in the complex, offers an open-concept living area with high ceilings, modern finishes, and abundant natural light. The spacious primary suite includes a private balcony, while the additional [...]

### **Basics**

**Title of Property:** Migrate Beach Chalet **Location:** Governor's Harbour

Island: EleutheraHalf Bathrooms: 1Lot Number: 1Construction: Frame

Category: Condo Total Finished Floor Area: 1500

## **Property Features**

**Amenities:** Swimming Pool, Furnished **Style:** Townhouse

**Exterior Finish:** Wood **Sewer:** Septic - Yes

Water: City Roof: Asphalt Shingle

Foundation: Yes Air conditioning (Condo): Split