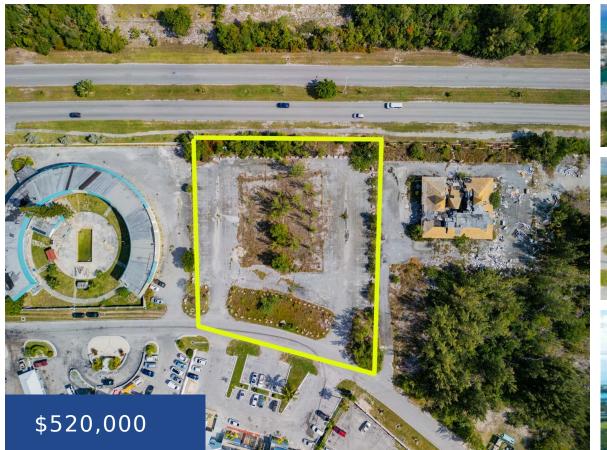

### MIDSHIPMAN ROAD GRAND BAHAMA/FREEPORT

https://wateredgebahamas.com

Prize Tourist Commercial lot located in the popular Bell Channel Subdivision. This lot is just a short distance away from Port Lucaya Market Place and Marina, the most beautiful Beaches, Our Lucaya Resorts, shopping, schools and transportation. The zoning allows for the development of a hotel, motel, resort, marina, restaurants, retail, condominiums, or even a [...]

# Basics

Location: Bell Channel Lot Number: 2 Category: Commercial Status: For Sale Only Island: Grand Bahama/Freeport Block: 6 Type: Land Only Lot size: 50965 sq ft