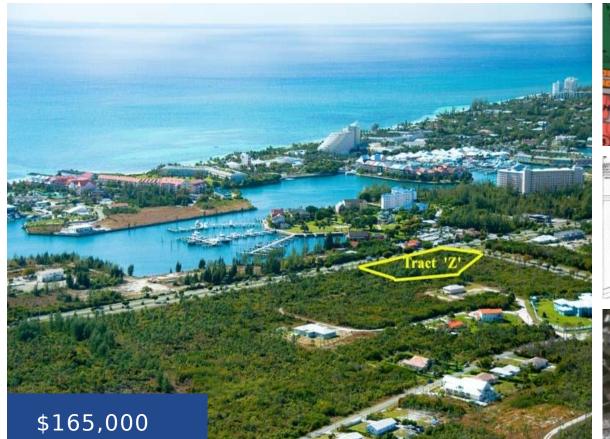

## Basics

Location: Arden Forest Lot Number: Z Category: Lots/Acreage Status: For Sale Only Bathrooms: 0 baths Lot size: 124582 sq ft Island: Grand Bahama/Freeport Construction: Other Type: Lots/Acreage Bedrooms: 0 beds Area: 0 sq ft

## Miscellaneous

Legal Description: Arden Forest Unit 6 Tract Z

Site Influences: Road - Paved