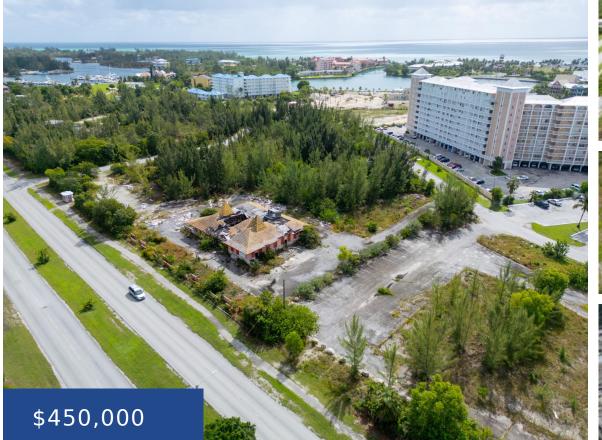

### MIDSHIPMAN ROAD GRAND BAHAMA/FREEPORT

https://wateredgebahamas.com

Discover a remarkable investment opportunity with this 1.55-acre commercial

lot on Midshipman Road, located in the thriving Lucaya area. Just 2 minutes

from The Port Lucaya Marketplace & Marina and the Grand Lucayan Hotel, this prime property is poised for development amid Grand Bahama's exciting

growth. Boasting the highest zoning available, this lot is perfect [...]