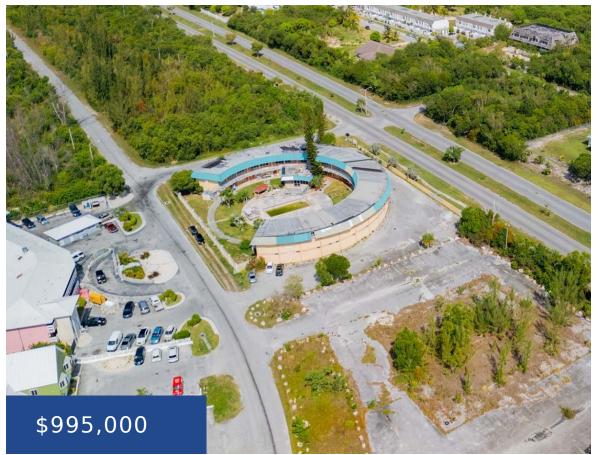

#### MIDSHIPMAN ROAD GRAND BAHAMA/FREEPORT

https://wateredgebahamas.com

Located on Midshipman Road in Lucaya, with a unique half-moon shape, the old Victoria Inn Hotel on Grand Bahama Island awaits its transformation into a premier destination. Featuring a two-story layout centered around a pool, the hotel offers 40 rooms that are ready to be revitalized into comfortable and inviting suites. Victoria Inn presents a [...]