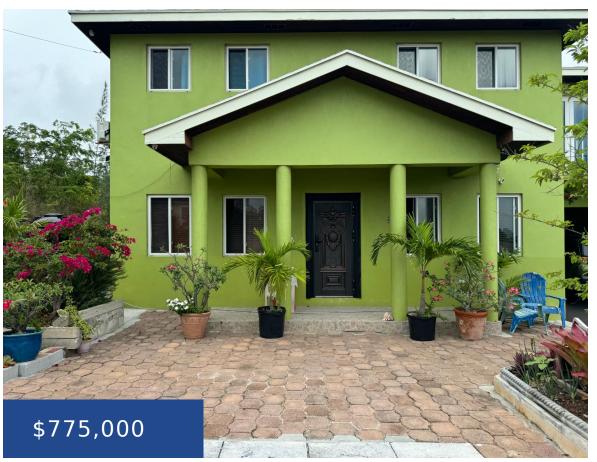

### MASTIC DRIVE NEW PROVIDENCE/PARADISE ISLAND

https://wateredgebahamas.com

This well-maintained, breezy hilltop duplex sits on a double lot with captivating island views. The property extends from street to street, offering unique access points: the 4-bedroom, 2.5-bath unit is accessible from Mastic Drive, while the 2-bedroom, 1-bath unit is accessible from Geralds Road. Both units feature paved driveways and are surrounded by beautifully landscaped [...]

- 6 beds
- 3 baths
- Full Duplex
- Full Duplex
- For Sale Only
- 9285 sq ft

**Total Finished Floor Area:** 3806 **Type:** Full Duplex

**Status:** For Sale Only **Bedrooms: 6** beds

**Bathrooms: 3** baths **Area: 9285** sq ft

**Lot size: 9285** sq ft **Year built:** 2007