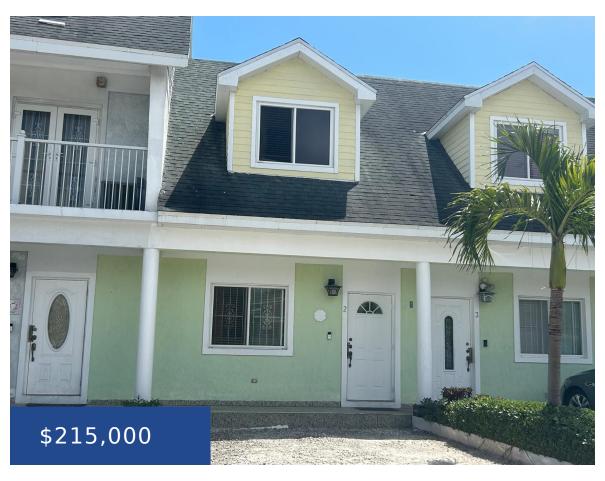

#### MARVINELLA CONDOMINIUM NEW PROVIDENCE/PARADISE ISLAND

https://wateredgebahamas.com

This charming 2-bedroom, 1.5-bathroom condo offers a peaceful oasis. Nestled in a quiet area, it provides a serene escape for those seeking comfort and convenience. Inside, a well-designed layout maximizes space and functionality. The open-concept living and dining area welcomes you with warmth. The kitchen, equipped with appliances and a convenient breakfast bar, invites culinary [...]

### **Basics**

**Location:** Carmichael Road Island: New Providence/Paradise Island

Half Bathrooms: 1 Lot Number: E

Construction: Concrete Block Category: Condo

**Total Finished Floor Area:** 1020 **Type:** Condo

# **Property Features**

**Amenities:** Garden Area, Kitchen Builtin(s), Main Level Entry, Fully Walled, Impact **Style:** Multi-Family Lot

Windows, Stand-by Generator, Hurricane

Windows

**Exterior Finish:** Finished Concrete **Sewer:** Connected