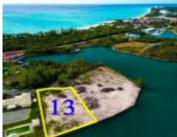

#### MARTEL LANE GRAND BAHAMA/FREEPORT

https://wateredgebahamas.com

This lot is situated just off of Jolly Roger Drive in the Bell Channel Bay Subdivision. Measured at 24,996 square feet this lot boasts 140 feet of canal frontage. Property is in a much desired area within walking distance to the beach, time share resorts, restaurants and a ferry ride to Port Lucaya Market Place.

### **Basics**

**Location:** Bell Channel Island: Grand Bahama/Freeport

**Lot Number:** 13 **Block:** 12

**Construction:** None **Category:** Lots/Acreage

**Type:** Lots/Acreage **Status:** For Sale Only

**Bedrooms: 0** beds **Bathrooms: 0** baths