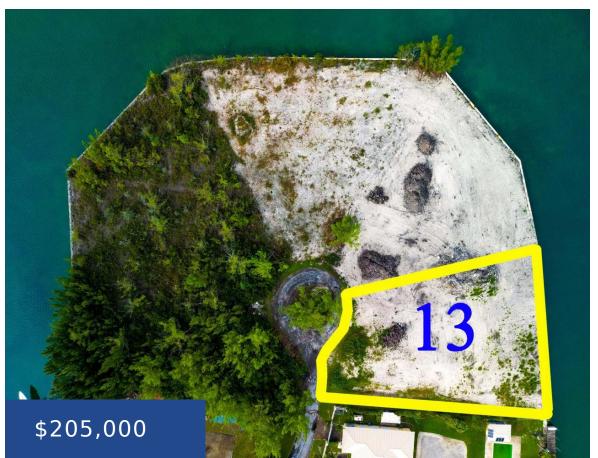

#### MARTEL LANE GRAND BAHAMA/FREEPORT

https://wateredgebahamas.com

This lot is situated just off of Jolly Roger Drive in the Bell Channel Bay Subdivision. Measured at 24,996 square feet this lot boasts 140 feet of canal frontage. Property is in a much desired area within walking distance to the beach, time share resorts, restaurants and a ferry ride to Port Lucaya Market Place.

### **Basics**

**Location:** Bell Channel Island: Grand Bahama/Freeport

**Lot Number:** 13 **Block:** 12

**Construction:** None **Category:** Lots/Acreage

**Type:** Lots/Acreage **Status:** For Sale Only

**Bedrooms: 0** beds **Bathrooms: 0** baths

Area: 0 sq ft Lot size: 24966 sq ft

# Miscellaneous

Block 12 Lot 13 Paved, Canal Front

Phone: 242.424.4448

Email: info@wateredgebahamas.com

Address: Nassau, Bahamas