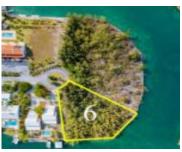

#### MARTEL LANE GRAND BAHAMA/FREEPORT

https://wateredgebahamas.com

This lot is situated on Jolly Roger Drive in the Bell Channel Bay Subdivision. Measured at 34,900 square feet this lot boasts 375 feet of canal frontage. Property is in a much-desired area within walking distance to the beach, time share resorts, restaurants and a ferry ride to Port Lucaya Marketplace.

## **Basics**

**Location:** Bell Channel Island: Grand Bahama/Freeport

**Lot Number:** 6 **Block:** 12

**Construction:** None **Category:** Lots/Acreage

**Type:** Lots/Acreage **Status:** For Sale Only

**Bedrooms: 0** beds **Bathrooms: 0** baths

# Miscellaneous

Block 12 Lot 6 Paved, Canal Front

Phone: 242.424.4448

Email: info@wateredgebahamas.com

Address: Nassau, Bahamas