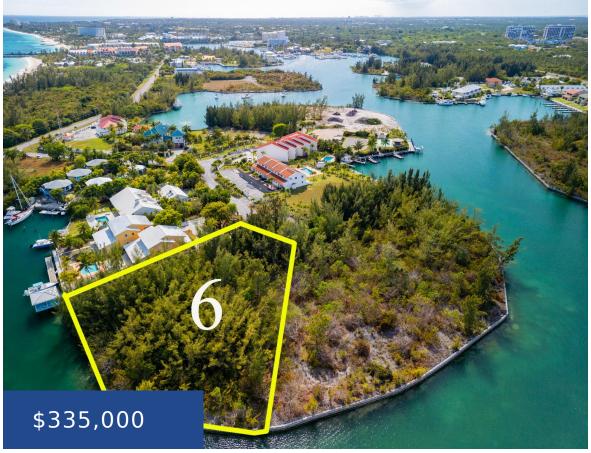

#### MARTEL LANE GRAND BAHAMA/FREEPORT

https://wateredgebahamas.com

This lot is situated on Jolly Roger Drive in the Bell Channel Bay Subdivision. Measured at 34,900 square feet this lot boasts 375 feet of canal frontage. Property is in a much-desired area within walking distance to the beach, time share resorts, restaurants and a ferry ride to Port Lucaya Marketplace.

## **Basics**

**Location:** Bell Channel Island: Grand Bahama/Freeport

**Lot Number:** 6 **Block:** 12

**Construction:** None **Category:** Lots/Acreage

**Type:** Lots/Acreage **Status:** For Sale Only

**Bedrooms: 0** beds **Bathrooms: 0** baths

# Miscellaneous

Block 12 Lot 6 Paved, Canal Front

Phone: 242.424.4448

Email: info@wateredgebahamas.com

Address: Nassau, Bahamas