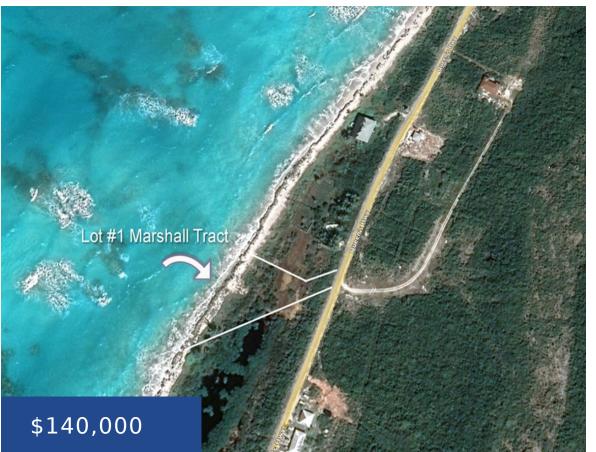

#### MARSHALL TRACT SAN SALVADOR

https://wateredgebahamas.com

This Ocean front lot has amazing views to the Atlantic Ocean. It is located on the calmer west coast of San Salvador, in the Marshall Tract sub-division. There is a partial beach and rocks. The irregular shaped residential lot has narrow access on Queenâ B Highway, ideal for creating a private estate. The lot opens up [...]

## Miscellaneous

**Legal Description:** #1 Marshall Tract, San

Salvador, The Bahamas

Site Influences: Waterfront - Ocean, Beach

Front, Rocky Shore

Phone: 242.424.4448

Email: info@wateredgebahamas.com

Address: Nassau, Bahamas