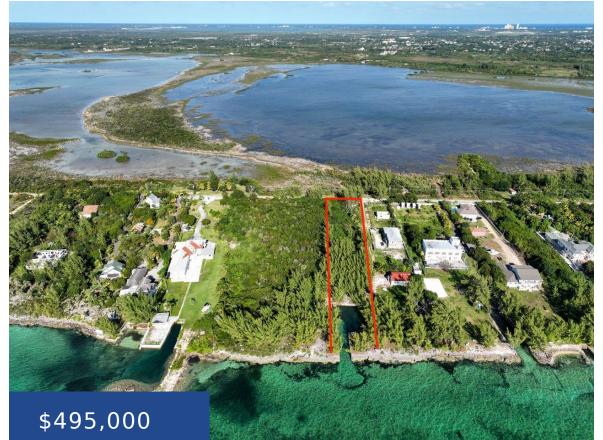

### MARSHALL ROAD NEW PROVIDENCE/PARADISE ISLAND

https://wateredgebahamas.com

Introducing a rare and extraordinary opportunity to own a slice of coastal paradise

on this 1.3-acre residential lot boasting a breathtaking rocky beachfront. Situated

along the southern shores, this property offers an unparalleled perspective of the

vast ocean and treats you to mesmerizing sunsets that paint the sky with a palette

- 0 beds
- 0 baths
- Lots/Acreage
- Lots/Acreage
- For Sale Only
- 0 sq ft

of warm hues. Perched [...]

## Miscellaneous

**Site Influences:** View - Ocean, Rural Setting, Shopping Nearby, Treed Lot, Quiet Area, Cul-de-sac, Waterfront - Ocean, Acreage, Road - Paved, Rocky Shore