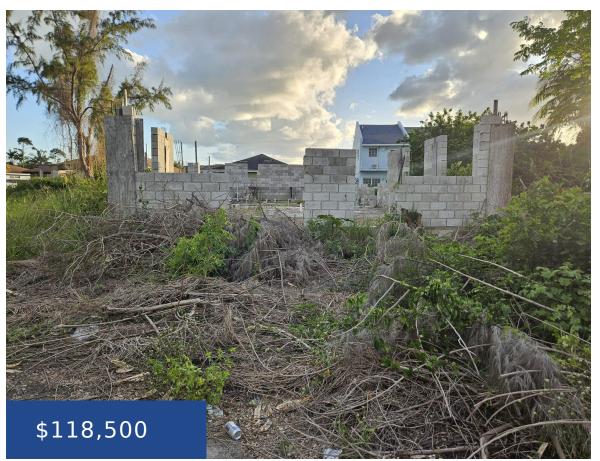

#### MARSHALL ROAD DUPLEX NEW PROVIDENCE/PARADISE ISLAND

https://wateredgebahamas.com

Marshall Road, Rosedale Subdivision, Lot #3, unfinished duplex for sale. If you're looking to build your dream home and/or expand your real estate portfolio, this 2,329 square feet partially completed duplex apartment building is the perfect canvas for your vision. One unit consists of 3 bedrooms and two bathrooms, and the other unit consists of [...]

### **Basics**

**Location:** Marshall Road **Island:** New Providence/Paradise Island

Lot Number: 4 Lot Width: 35

Lot Depth: 100 Lot Shape: Rectangle

**Total Finished Floor Area:** 2704 **Type:** Full Duplex