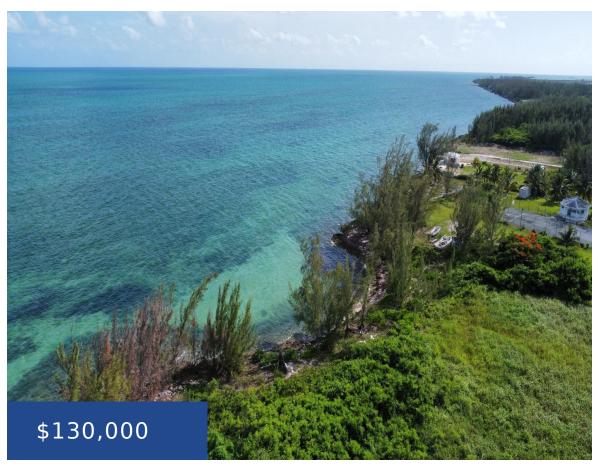

### MARSHALL RD NEW PROVIDENCE/PARADISE ISLAND

https://wateredgebahamas.com

Beautiful and tranquil waterfront vacant land located in the quiet southern location of Marshall Rd. This prime spot is open zoned with utilities near by, and just a 15 minute drive from Linden Pindling International Airport. Additionally, it is near a convenient boat ramp and close to shopping, dining and entertainment areas.

### **Miscellaneous**

Site Influences: Easy Access, View - Ocean, Shopping Nearby, Recreation Nearby, Quiet

Area, Waterfront - Ocean, Rocky Shore

Call us now

Phone: 242.424.4448

Email: info@wateredgebahamas.com