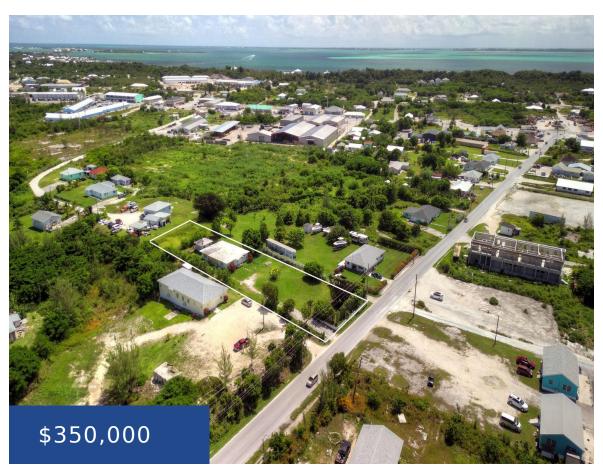

#### MARSH HARBOUR PARCEL ABACO

https://wateredgebahamas.com

This property in Marsh Harbour offers a rare oversized parcel of 30,906 sq ft, presenting a wealth of opportunities. The well-built 2-bedroom, 2-bathroom residence of 1,880 SF has excellent potential for renovation or expansion. With its size and location, it could be easily transformed into a duplex, maximizing the use of space and possibly providing [...]

**Lot size: 30906** sq ft **Year built:** 1984

# **Miscellaneous**

**Legal Description:** All that piece parcel or lot of land comprising a 30,906 sqft portion of the Keys Tract, Crown K-145, situate in Marsh Harbour, Great Abaco Island, Bahamas.

**Site Influences:** Central location, Easy Access, Family Oriented, Highway Access, Shopping Nearby, Road - Paved, Pets Allowed